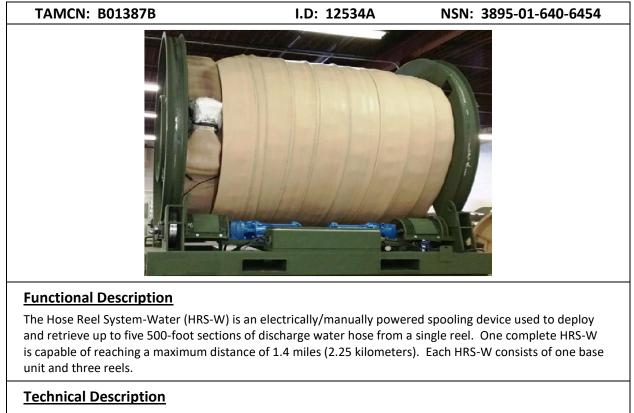

## **HOSE REEL SYSTEM-WATER (HRS-W)**

| Information                                        |                       | Dimensions (Cont.)                                 |            |
|----------------------------------------------------|-----------------------|----------------------------------------------------|------------|
| Manufacturer:                                      | MCLC                  | <u>Power Unit</u>                                  |            |
| Model:                                             | 98006A0000W           | Weight, Fits on Base (lbs):                        | 240.0      |
| <u>Dimensions</u>                                  |                       | <u>Reel Unit</u>                                   |            |
| <u>Base (Empty)</u>                                |                       | Length (in):                                       | 88.0       |
| Length (in):                                       | 72.0                  | Width (in):                                        | 74.0       |
| Width (in):                                        | 96.0                  | Height/Diameter(in):                               | 74.0       |
| Height (in):                                       | 25.0                  | Weight (lbs)                                       | 1,900.0    |
| Weight (lbs):                                      | 2,000.0               | Square (ft <sup>2</sup> )/Cube (ft <sup>3</sup> ): | 45.2/278.9 |
| Square (ft <sup>2</sup> )/Cube (ft <sup>3</sup> ): | 48.0/100.0            | <b>Base with Full Reel and Power Unit</b>          |            |
| <u>Base (Empty)</u>                                |                       | Length (in):                                       | 78.0       |
| Length (in):                                       | 72.0                  | Width (in):                                        | 96.0       |
| Width (in):                                        | 96.0                  | Height (in):                                       | 81.0       |
| Height (in):                                       | 25.0                  | Weight (lbs):                                      | 4,140.0    |
| Weight (lbs):                                      | 2,000.0               | Square (ft <sup>2</sup> )/Cube (ft <sup>3</sup> ): | 52.0/351.0 |
| Square (ft <sup>2</sup> )/Cube (ft <sup>3</sup> ): | 48.0/100.0            |                                                    |            |
| Associated TAMCN: B01377B, Ex                      | peditionary Water Dis | tribution System                                   |            |
|                                                    | · ·                   | ·                                                  |            |
| Transportability: Treat as<br>cargo.               |                       |                                                    |            |