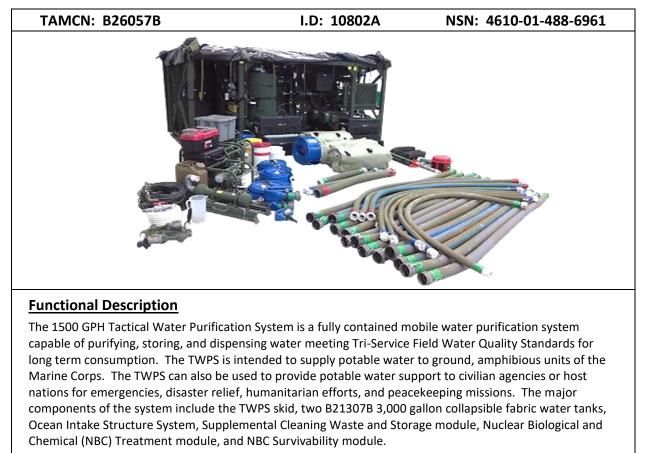

## **PURIFICATION SYSTEM, WATER, TACTICAL**



## **Technical Description**

| Information                                        |               | <u>Water</u>                                       |               |
|----------------------------------------------------|---------------|----------------------------------------------------|---------------|
| Manufacturer:                                      | MCLC          | P1 Water Pump (Gal):                               | 3.0           |
| Model:                                             | 1500GPH       | P1 Water Pump (GPH):                               | 0.5           |
| Shipping Dimensions                                |               | <b>Operating Dimensions</b>                        |               |
| Length (in):                                       | 240.0