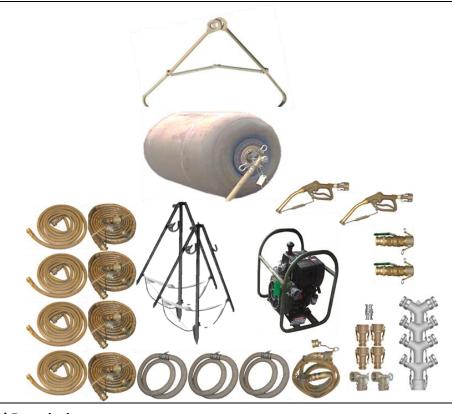

## **Functional Description**

The Forward Area Water Point Supply System (FAWPSS) is an expedient, self-contained, small, potable water distribution system. It consists of a 150 GPM pump, hoses, and connections.