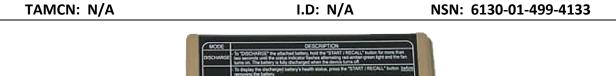

## **Functional Description**

The Battery Health Indicator, PP-8496/U is a battery discharger and analyzer used to determine the State of Health of a BB-390B/U or BB-2590/U. The LED indicator communicates the results of the battery testing, providing an accurate result of battery capability.

**NOTE**: Battery must be fully discharged over a 24-hour period in order to analyze condition.