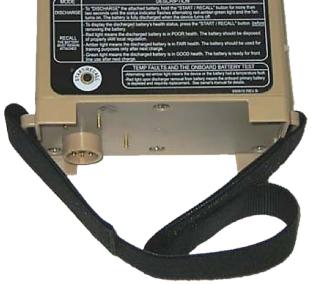

## **Functional Description**

The Battery Health Indicator, PP-8496/U is a battery discharger and analyzer used to determine the State of Health of a BB-390B/U or BB-2590/U. The LED indicator communicates the results of the battery testing, providing an accurate result of battery capability.

**NOTE**: Battery must be fully discharged over a 24-hour period in order to analyze condition.